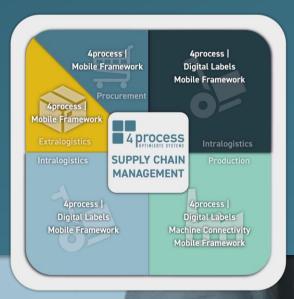

### **DEVELOPMENT**

In addition to the SAP standard solutions, we also offer our specially developed 4process Solutions. These tried and tested solutions allow you to react flexibly to changing requirements in your company and to optimise existing processes.