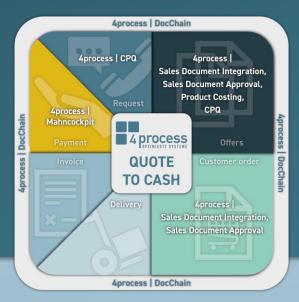

### **DEVELOPMENT**

In addition to the SAP standard solutions, we also offer our specially developed 4process Solutions. These tried and tested solutions allow you to react flexibly to changing requirements in your company and to optimise existing processes.